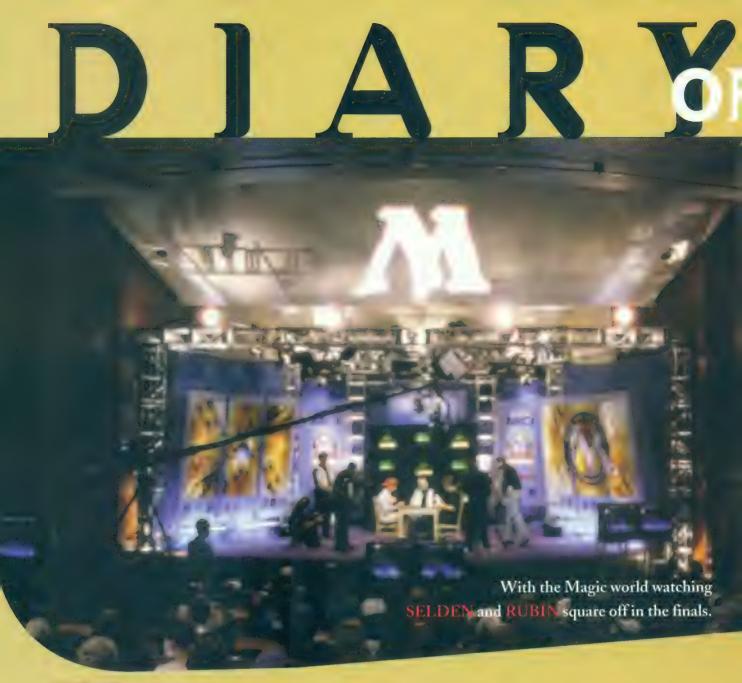

## 64 Diary of a Dead Guy

Go behind the scenes at the 1998 World Championships—the most grueling and most prestigious tournament of the year. Chris Pikula finished in the Top 8 and gives you an insider's look at Magic's professional circuit. by Chris Pikula

event. In the end, American Brian Selden used a "Reanimation" deck to emerge victorious as World Champion over such powerhouses as Ben Rubin's Sligh deck. Brian Hacker's white-weenie deck, and Randy Buehler's Draw-Go deck. (For more information on the World Championships, see "Diary of a DeadGuy" on page 64.)